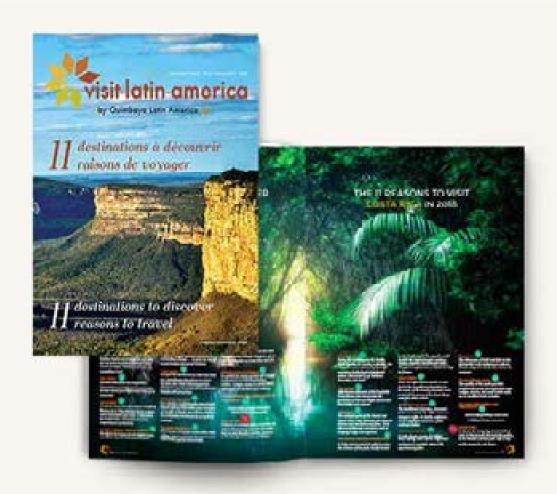

# THE MAGAZINE

# 44 PAGES PRINT & DIGITAL

#### **BIANNUAL PUBLICATION:**

Spring/Summer: March Autumn/Winter: September

6000 COPIES

free distribution to tourism professionals

3 READERS per copy

55% Women I 45% Men Average age: 30 - 55 years old